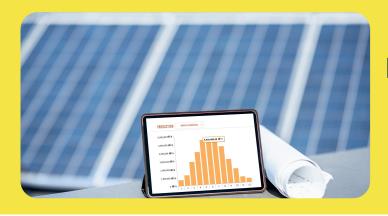

## **BUILDING SIMULATIONS**

## **Energy Modelling**

Our energy modeling services provide detailed simulations of a building's energy performance, helping to identify opportunities for energy savings and efficiency improvements. By analyzing various design scenarios, we can predict energy consumption, optimize building systems, and support compliance with green building certifications and codes.