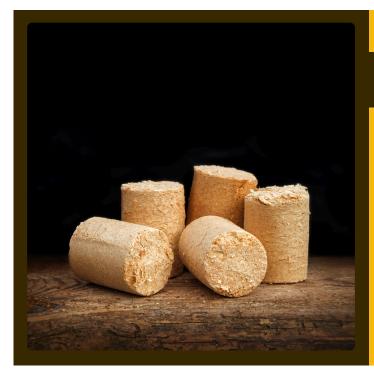

## **Biomass Briquettes**

#### **Raw Materials:**

Paddy Straw | Mustard Husk | Saw Dust | Bagasse | Soyabean Husk | Groundnut Shells

#### **Briquette Sizes:**

30-90 mm