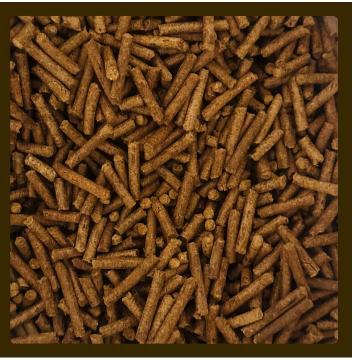

### **Biomass Pellets**

#### Raw Materials:

Paddy Straw | Mustard Husk | Saw Dust | Bagasse | Soyabean Husk | Groundnut Shells

#### **Pellet Sizes:**

6-16 mm